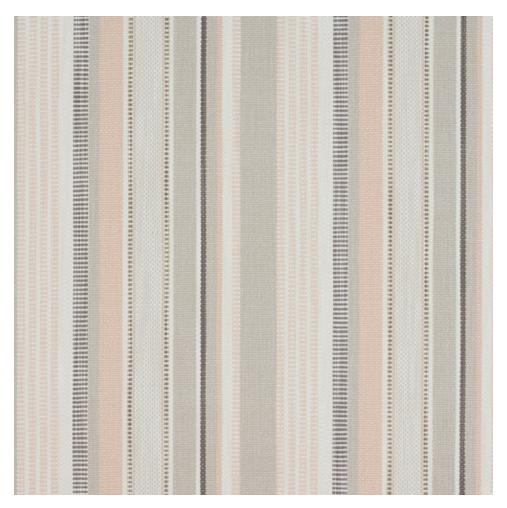

## Left Bank Blush

| GRADE:                   | LX                                                                                                                                                                                                 | CONTENT:       | 100% solution<br>Dyed Acrylic |
|--------------------------|----------------------------------------------------------------------------------------------------------------------------------------------------------------------------------------------------|----------------|-------------------------------|
| CUT DIRECTION:<br>NOTES: | UP THE BOLT<br>DYE LOTS WILL<br>VARY. SLIPCOVER<br>WASHABLE. AIR<br>DRY SLIPCOVERS.<br>SLUBS ARE<br>INHERENT.<br>SWATCH MAY<br>NOT SHOW<br>ENTIRE PATTERN<br>-REFER TO<br>WEBSITE.<br>CUTTING WILL | CLEANING CODE: | SW                            |

NOT SHOW ENTIRE PATTERN - REFER TO WEBSITE. STAIN AND FADE RESISTANT.