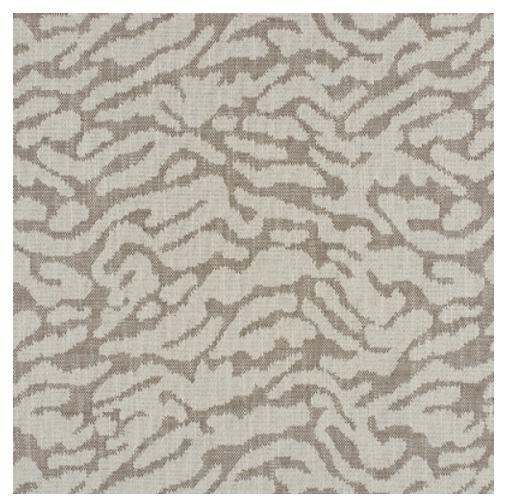

## Norma Natural

| grade:                   | Ρ                                                                                                                                                   | CONTENT:       | 25% LINEN,25%<br>POLYEST ER,50%<br>VISCOSE/RAYON |
|--------------------------|-----------------------------------------------------------------------------------------------------------------------------------------------------|----------------|--------------------------------------------------|
| CUT DIRECTION:<br>NOTES: | UP THE BOLT<br>DYE LOTS WILL<br>VARY. SWATCH<br>MAY NOT SHOW<br>ENTIRE PATTERN<br>-REFER TO<br>WEBSITE. SLUBS<br>AND<br>STRIATIONS ARE<br>INHERENT. | CLEANING CODE: | S                                                |