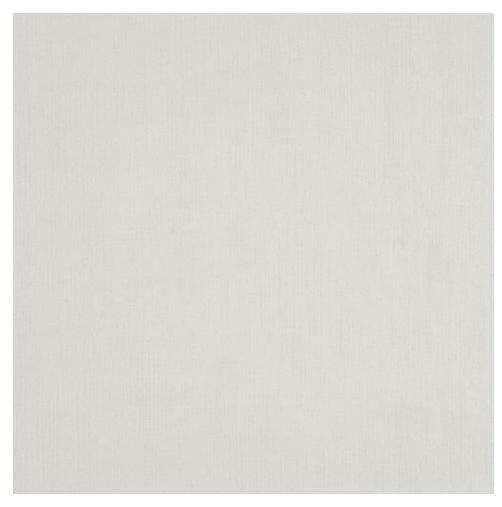

## Zoran Ivory

| GRADE:                   | LX                                                                                                                                                                                     | CONTENT:       | 92% LINEN,8%<br>POLY ACRYLIC |
|--------------------------|----------------------------------------------------------------------------------------------------------------------------------------------------------------------------------------|----------------|------------------------------|
| CUT DIRECTION:<br>NOTES: | RAILROADED<br>NAT URAL FABRIC -<br>SHADE WILL VARY<br>FROM LOT TO<br>LOT. SLUBS AND<br>STRIATIONS ARE<br>INHERENT.<br>LAUNDER MARKS<br>AND STREAKS ARE<br>NAT URAL<br>CHARACTERISTICS. | CLEANING CODE: | POLY ACRYLIC<br>SW           |
|                          | SLIPCOVER<br>WASHABLE.                                                                                                                                                                 |                |                              |