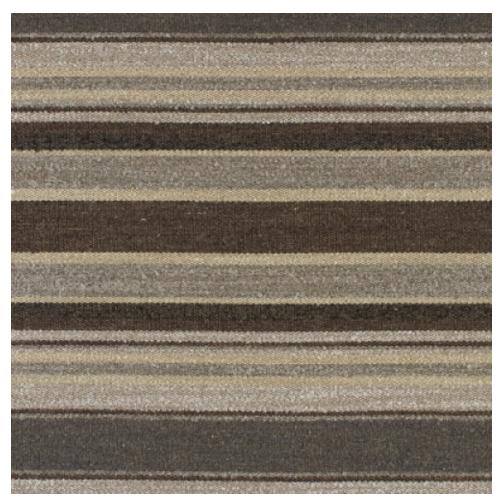

## Wyoming Smoke

| GRADE:                   | Ι                                                                                                                                        | CONTENT:       | 65% COTTON,3%<br>LINEN,3%<br>POLYESTER,29%<br>VISCOSE/RAYON |
|--------------------------|------------------------------------------------------------------------------------------------------------------------------------------|----------------|-------------------------------------------------------------|
| CUT DIRECTION:<br>NOTES: | UP THE BOLT<br>DYE LOTS WILL<br>VARY. BIAS WELT<br>STANDARD.<br>BACKED.<br>CANNOT BE<br>SOLD AS CUT<br>YARDAGE - DOES<br>NOT PASS TB117- | CLEANING CODE: | S                                                           |
|                          |                                                                                                                                          |                |                                                             |