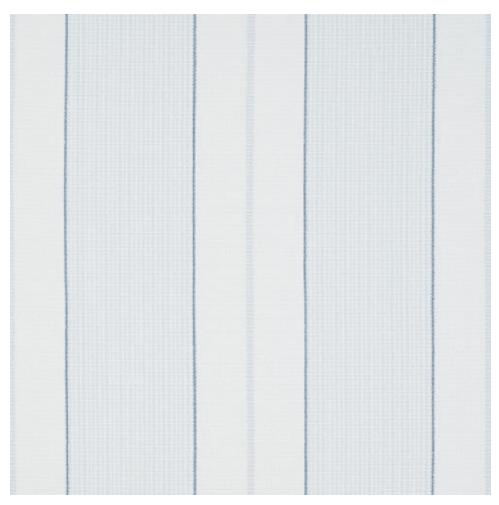

Pier Blue

| GRADE:                   | V                                                                                                                                                                                          | CONTENT:       | 100% solution<br>Dyed Acrylic |
|--------------------------|--------------------------------------------------------------------------------------------------------------------------------------------------------------------------------------------|----------------|-------------------------------|
| CUT DIRECTION:<br>NOTES: | RAILROADED<br>DYE LOTS WILL<br>VARY. SLIPCOVER<br>WASHABLE. AIR<br>DRY SLIPCOVERS.<br>CUTTING WILL<br>NOT SHOW<br>ENTIRE PATTERN<br>- REFER TO<br>WEBSITE. STAIN<br>AND FADE<br>RESISTANT. | CLEANING CODE: | SW                            |