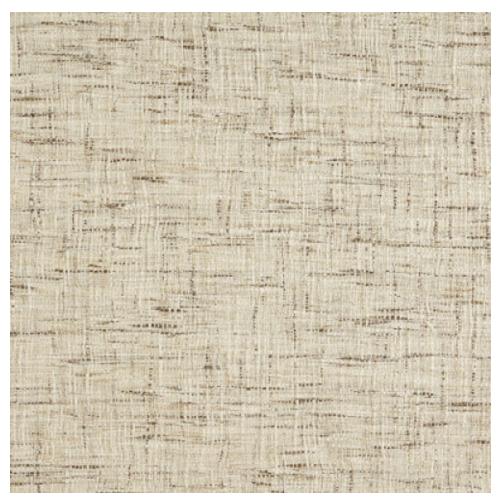

## Gabora Bamboo

| GRADE:                   | LX                                                                                                                                                                 | CONTENT:       | 35% ACRYLIC,58%<br>LINEN,7%<br>POLYEST ER |
|--------------------------|--------------------------------------------------------------------------------------------------------------------------------------------------------------------|----------------|-------------------------------------------|
| CUT DIRECTION:<br>NOTES: | RAILROADED<br>DYE LOTS WILL<br>VARY. SLUBS AND<br>STRIATIONS ARE<br>INHERENT.<br>CUTTING WILL<br>NOT SHOW<br>ENTIRE PATTERN<br>- REFER TO<br>WEBSITE.<br>CANNOT BE | CLEANING CODE: | SW                                        |