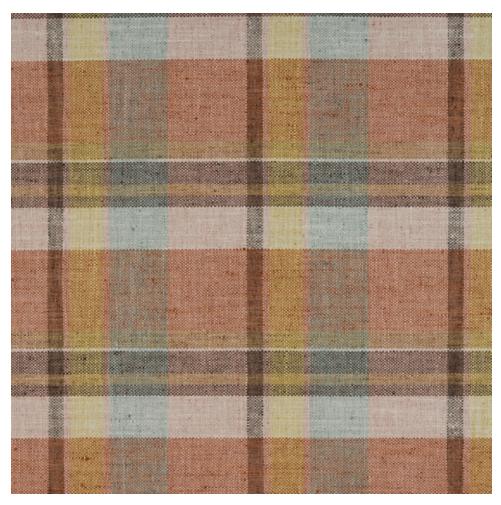

## Fontain Apricot

| GRADE:<br>CUT DIRECTION:<br>NOTES: | T<br>RAILROADED<br>DYE LOTS WILL<br>VARY. DRY<br>CLEAN ONLY.<br>SWATCH MAY<br>NOT SHOW<br>ENTIRE PATTERN<br>-REFER TO<br>WEBSITE.<br>CUTTING WILL<br>NOT SHOW | CONTENT:<br>CLEANING CODE: | 100% POLYESTER<br>S |
|------------------------------------|---------------------------------------------------------------------------------------------------------------------------------------------------------------|----------------------------|---------------------|
|                                    |                                                                                                                                                               |                            |                     |

SLUBS AND STRIATIONS THAT CREATE A NATURAL HANDWOVEN LOOK.