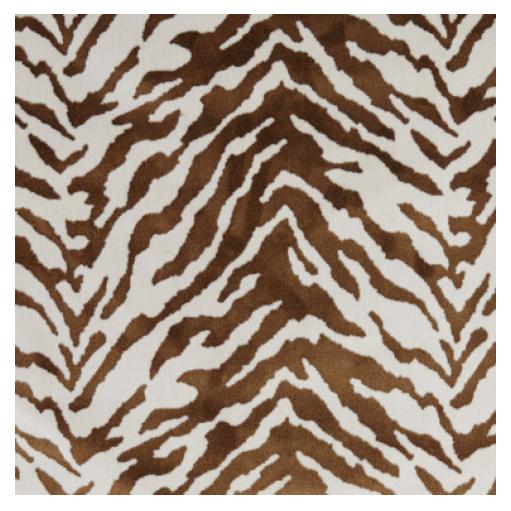

## Drayton Copper

| GRADE:                   | NN                                                                                                                                                                   | CONTENT:       | 4% COTTON,29%<br>POLYESTER,67%<br>VISCOSE/RAYON |
|--------------------------|----------------------------------------------------------------------------------------------------------------------------------------------------------------------|----------------|-------------------------------------------------|
| CUT DIRECTION:<br>NOTES: | UP THE BOLT<br>DRY CLEAN<br>ONLY. CRUSH<br>MARKS ARE<br>INHERENT. DYE<br>LOT S WILL VARY.<br>CANNOT BE<br>SOLD AS CUT<br>YARDAGE - DOES<br>NOT PASS T B117-<br>2013. | CLEANING CODE: | S                                               |