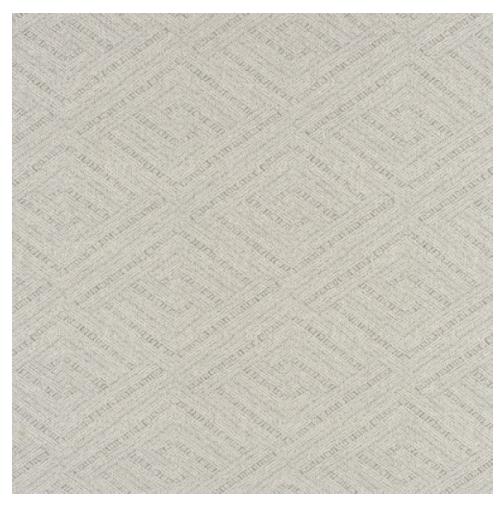

## Italica Rain

| GRADE:                   | EE                                                                                                                              | CONTENT:       | 40% COTTON,10%<br>LINEN,36%<br>VISCOSE/RAYON,14%<br>ACRYLIC |
|--------------------------|---------------------------------------------------------------------------------------------------------------------------------|----------------|-------------------------------------------------------------|
| CUT DIRECTION:<br>NOTES: | RAILROADED<br>DYE LOTS WILL<br>VARY. DRY<br>CLEAN ONLY.<br>SLUBS ARE<br>INHERENT.<br>CUTTING WILL<br>NOT SHOW<br>ENTIRE PATTERN | CLEANING CODE: | S                                                           |
|                          | - REFER TO<br>WEBSITE.                                                                                                          |                |                                                             |