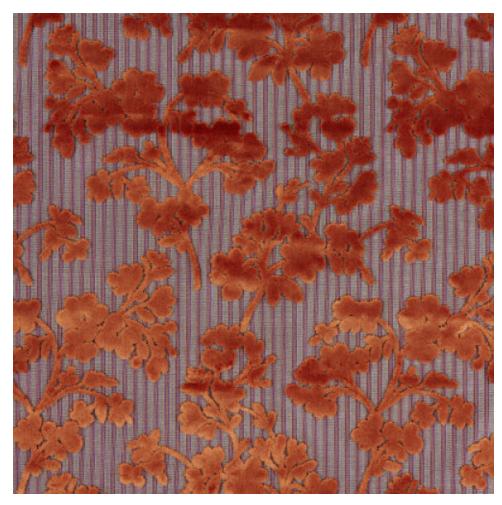

## Gazelle Mango

| GRADE:                   | LX                                                                                                                                                                            | CONTENT:       | 16%<br>POLYESTER,84%<br>VISCOSE/RAYON |
|--------------------------|-------------------------------------------------------------------------------------------------------------------------------------------------------------------------------|----------------|---------------------------------------|
| CUT DIRECTION:<br>NOTES: | UP THE BOLT<br>DRY CLEAN<br>ONLY. DYE LOTS<br>WILL VARY.<br>CRUSH MARKS<br>ARE INHERENT.<br>SWATCH MAY<br>NOT SHOW<br>ENTIRE PATTERN<br>-REFER TO<br>WEBSITE.<br>CUTTING WILL | CLEANING CODE: | S                                     |

NOT SHOW ENTIRE PATTERN - REFER TO WEBSITE.