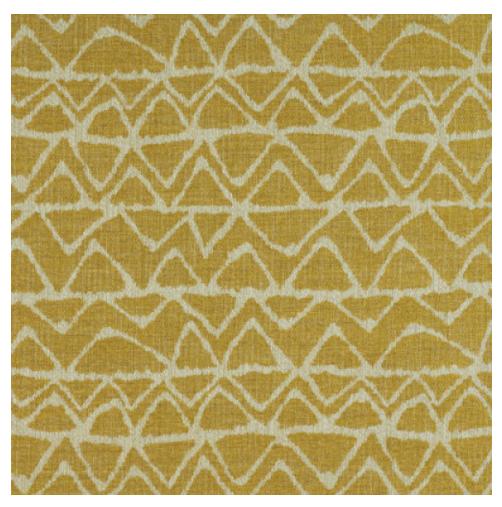

## Glasgow Dijon

|                          | 6                                                                                         |                |                                                                                            |
|--------------------------|-------------------------------------------------------------------------------------------|----------------|--------------------------------------------------------------------------------------------|
| GRADE:                   | Z                                                                                         | CONTENT:       | 45% ACRYLIC,6%<br>LINEN,13%<br>VISCOSE/RAYON,18%<br>RECYCLED<br>POLYESTER,18%<br>POLYESTER |
| CUT DIRECTION:<br>NOTES: | UP THE BOLT<br>DYE LOTS WILL<br>VARY. BACKED.<br>SLUBS AND<br>STRIATIONS ARE<br>INHERENT. | CLEANING CODE: | SW                                                                                         |

NOT SHOW ENTIRE PATTERN

SWATCH MAY

-REFER TO WEBSITE. CUTTING WILL NOT SHOW ENTIRE PATTERN - REFER TO WEBSITE.