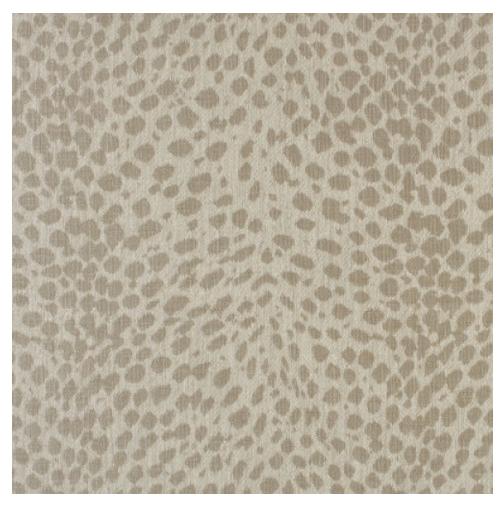

## Freida Sand

| GRADE:                   | U                                                                                                                                                              | CONTENT:       | 45% ACRYLIC,6%<br>LINEN,36%<br>POLYESTER,13%<br>VISCOSE/RAYON |
|--------------------------|----------------------------------------------------------------------------------------------------------------------------------------------------------------|----------------|---------------------------------------------------------------|
| CUT DIRECTION:<br>NOTES: | UP THE BOLT<br>DYE LOTS WILL<br>VARY. BACKED.<br>SWATCH MAY<br>NOT SHOW<br>ENTIRE PATTERN<br>-REFER TO<br>WEBSITE. SLUBS<br>AND<br>STRIATIONS ARE<br>INHERENT. | CLEANING CODE: | SW                                                            |