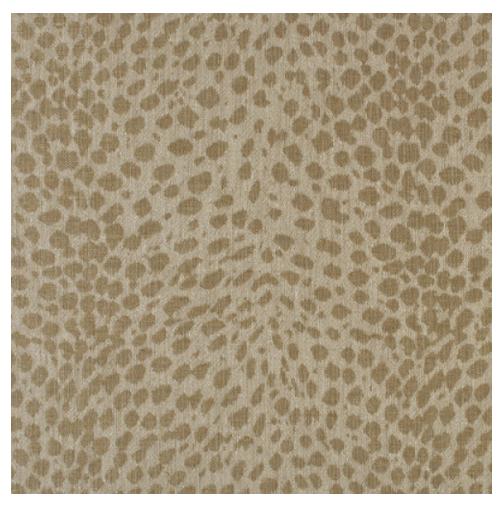

## Freida Camel

| GRADE:                   | U                                                                                                                                                              | CONTENT:       | 45% ACRYLIC,6%<br>LINEN,36%<br>POLYESTER,13%<br>VISCOSE/RAYON |
|--------------------------|----------------------------------------------------------------------------------------------------------------------------------------------------------------|----------------|---------------------------------------------------------------|
| CUT DIRECTION:<br>NOTES: | UP THE BOLT<br>DYE LOTS WILL<br>VARY. BACKED.<br>SWATCH MAY<br>NOT SHOW<br>ENTIRE PATTERN<br>-REFER TO<br>WEBSITE. SLUBS<br>AND<br>STRIATIONS ARE<br>INHERENT. | CLEANING CODE: | SW                                                            |