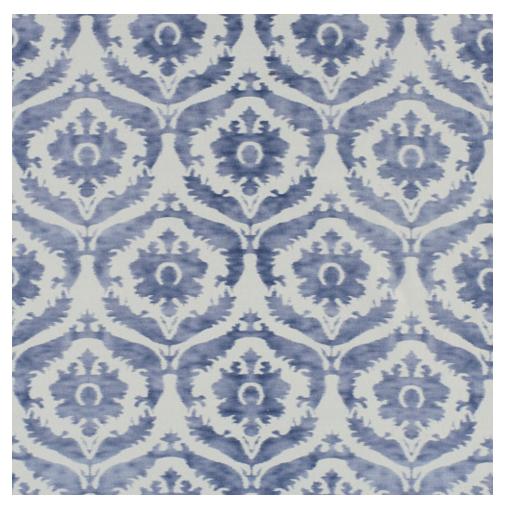

## Athena Aegean Blue

| GRADE:                   | U                                                                                                                                                                 | CONTENT:       | 55%<br>COTTON,23%<br>LINEN,9%<br>POLYESTER,13%<br>VISCOSE/RAYON |
|--------------------------|-------------------------------------------------------------------------------------------------------------------------------------------------------------------|----------------|-----------------------------------------------------------------|
| CUT DIRECTION:<br>NOTES: | UP THE BOLT<br>DYE LOTS WILL<br>VARY. SLUBS AND<br>STRIATIONS ARE<br>INHERENT.<br>LAUNDER MARKS<br>AND STREAKS ARE<br>NATURAL<br>CHARACTERISTICS.<br>HAS AN AGED, | CLEANING CODE: | SW                                                              |

WORN, ANTIQUE, WASHED APPEARANCE.