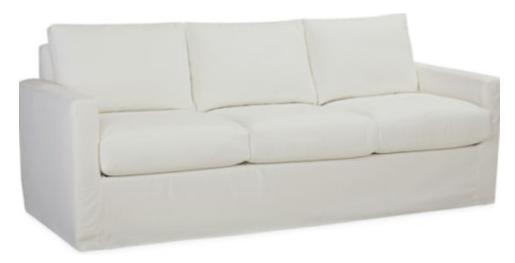

## C034TB SLIPCOVERED SOFA

OVERALL: W89 D39 H34 INSIDE: W80 D22 H17

SEAT HEIGHT: 17 ARM HEIGHT: 26

BACK RAIL HEIGHT: 32

## STANDARD WITH

Topstitching Cushion - naturalLEE

Designed with Removable Arms and Back for ease of Moving in Narrow areas as well as reducing the overall weight of the piece. Necessary brackets are in place for removal/replacement of arms and back.

## SHOWN WITH

As Shown Configuration:

Slipcovered Sofa - 89" Three Backs; Three Seats

Track Arm Block Foot/Leg