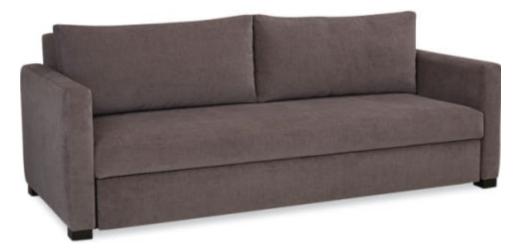

## U981TB CONVERTIBLE SLEEPER SOFA

OVERALL: W89 D39 H34 SEAT HEIGHT: 17 BACK RAIL HEIGHT: 32 INSIDE: ARM HEIGHT: W80 D22 H17 26

STANDARD WITH

Topstitching Cushion Option not available Seat Cushion - Upholstered 5-Inch Innerspring Seat Cushion - naturalLEE

Choose the type, cushion configuration, arm style, and leg to create a custom piece.

Refer to the LEE Ultimate Convertible Sofa form for complete information.

SHOWN WITH

As Shown Configuration:

Upholstered Queen Sleeper - 89" Two Backs; One Seat Track Arm Block Foot/Leg

Shown in Vintage Chestnut Finish