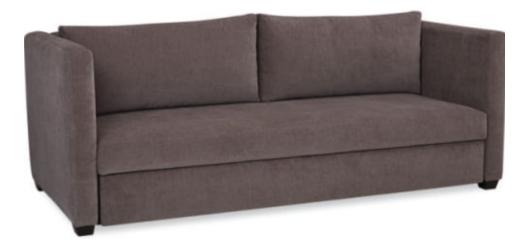

## U981ST CONVERTIBLE SLEEPER SOFA

OVERALL: W89 D39 H34 INSIDE: W80 D22 H17

SEAT HEIGHT: 17 ARM HEIGHT: 26

BACK RAIL HEIGHT: 34

## SHOWN WITH

As Shown Configuration:

Upholstered Queen Sleeper - 89" Two Backs; One Seat Shelter Arm Tapered Foot/Leg

Shown in Vintage Chestnut Finish