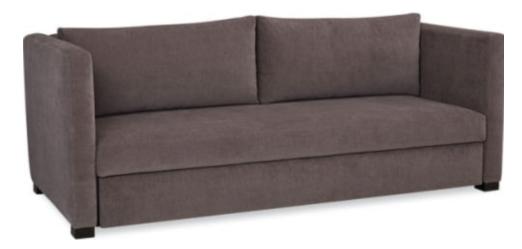

## U981SB CONVERTIBLE SLEEPER SOFA

OVERALL: W89 D39 H34 INSIDE: W80 D22 H17

SEAT HEIGHT: 17 ARM HEIGHT: 34

BACK RAIL HEIGHT: 34

## STANDARD WITH

Topstitching Cushion Option not available Seat Cushion - Upholstered 5-Inch Innerspring Seat Cushion - naturalLEE

Designed with Removable Arms and Back for ease of Moving in Narrow areas as well as reducing the overall weight of the piece. Necessary brackets are in place for removal / replacement of arms and back.

## SHOWN WITH

As Shown Configuration:

Upholstered Queen Sleeper - 89" Two Backs; One Seat Shelter Arm Block Foot/Leg

Shown in Vintage Chestnut Finish