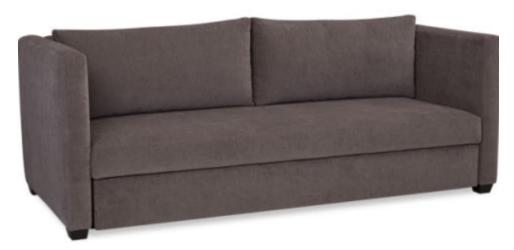

Choose the type, cushion configuration, arm style, and leg to create a custom piece.

Refer to the LEE Ultimate Convertible Sofa form for complete information.

SHOWN WITH

As Shown Configuration:

Upholstered Full Sleeper - 84" Two Backs; One Seat Shelter Arm Tapered Foot/Leg

Shown in Vintage Chestnut Finish