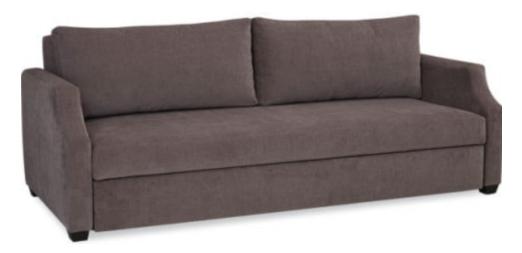

## U981KT CONVERTIBLE SOFA SLEEPER

OVERALL: W89 D39 H34 INSIDE: W80 D22 H17

SEAT HEIGHT: 17 ARM HEIGHT: 26

BACK RAIL HEIGHT: 32

## SHOWN WITH

As Shown Configuration:

Upholstered Queen Sleeper - 89" Two Backs; One Seat Keyhole Arm Tapered Foot/Leg

Shown in Vintage Chestnut Finish