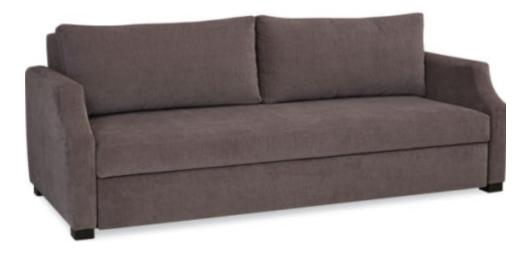

## U981KB CONVERTIBLE SOFA SLEEPER

OVERALL: W89 D39 H34 INSIDE: W80 D37 H17

SEAT HEIGHT: 17 ARM HEIGHT: 26

BACK RAIL HEIGHT: 32

## SHOWN WITH

As Shown Configuration:

Upholstered Queen Sleeper - 89" Two Backs; One Seat Keyhole Arm Block Foot/Leg

Shown in Vintage Chestnut Finish