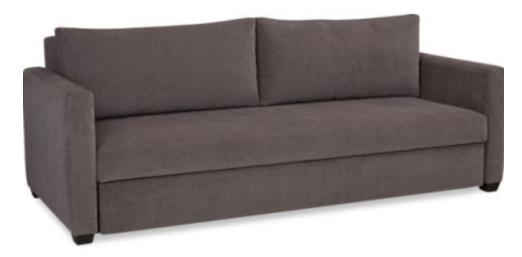

## SHOWN WITH

As Shown Configuration:

Upholstered Full Sleeper - 84" Two Backs; One Seat Track Arm Tapered Foot/Leg

Shown in Vintage Chestnut Finish