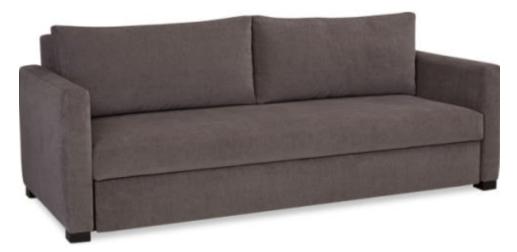

Choose the type, cushion configuration, arm style, and leg to create a custom piece.

Refer to the LEE Ultimate Convertible Sofa form for complete information.

SHOWN WITH

As Shown Configuration:

Upholstered Full Sleeper - 84" Two Backs; One Seat Track Arm Block Foot/Leg