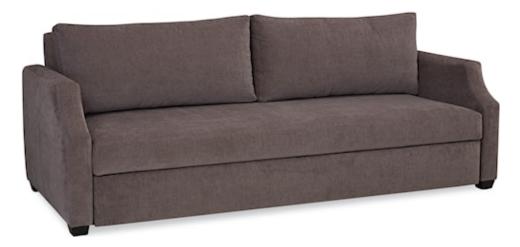

## U981KT ULTIMATE CONVERTIBLE SOFA SLEEPER

OVERALL: W89 D39 H34 INSIDE: W80 D22 H17

SEAT HEIGHT: 17 ARM HEIGHT: 26

BACK RAIL HEIGHT: 32

## STANDARD WITH

Topstitching Cushion Option not available Seat Cushion - Upholstered 5-Inch Innerspring Seat Cushion - naturalLEE

Designed with Removable Arms and Back for ease of Moving in Narrow areas as well as reducing the overall weight of the piece. Necessary brackets are in place for removal / replacement of arms and back.

## SHOWN WITH

As Shown Configuration:

Upholstered Queen Sleeper - 89" Two Backs; One Seat Keyhole Arm Tapered Foot/Leg

Shown in Vintage Chestnut Finish