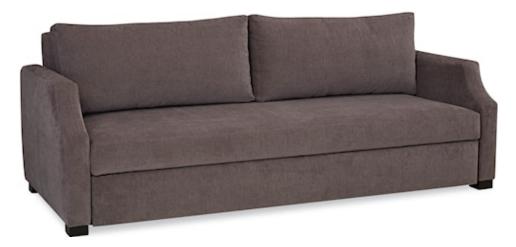

## U981KB ULTIMATE CONVERTIBLE SOFA SLEEPER

OVERALL: W89 D39 H34 INSIDE: W80 D37 H17

SEAT HEIGHT: 17 ARM HEIGHT: 26

BACK RAIL HEIGHT: 32

## STANDARD WITH

Topstitching Cushion Option not available Seat Cushion - Upholstered 5-Inch Innerspring Seat Cushion - naturalLEE

Designed with Removable Arms and Back for ease of Moving in Narrow areas as well as reducing the overall weight of the piece. Necessary brackets are in place for removal / replacement of arms and back.

## SHOWN WITH

As Shown Configuration:

Upholstered Queen Sleeper - 89" Two Backs; One Seat Keyhole Arm Block Foot/Leg

Shown in Vintage Chestnut Finish