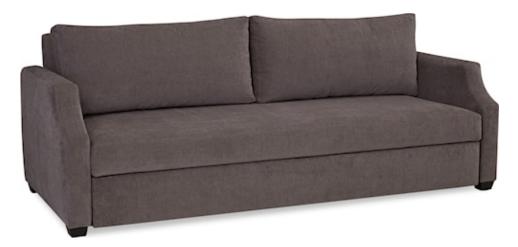

## U971KT ULTIMATE CONVERTIBLE SOFA SLEEPER

OVERALL: W84 D0 H0 INSIDE: W75 D34 H17

SEAT HEIGHT: 0 ARM HEIGHT: 26

BACK RAIL HEIGHT: 0

## STANDARD WITH

Topstitching
Cushion Option not available
Seat Cushion - Upholstered 5-Inch Innerspring Seat
Cushion - naturalLEE

Designed with Removable Arms and Back for ease of Moving in Narrow areas as well as reducing the overall weight of the piece. Necessary brackets are in place for removal / replacement of arms and back.

## SHOWN WITH

As Shown Configuration:

Upholstered Full Sleeper - 84" Two Backs; One Seat Keyhole Arm Tapered Foot/Leg

Shown in Vintage Chestnut Finish