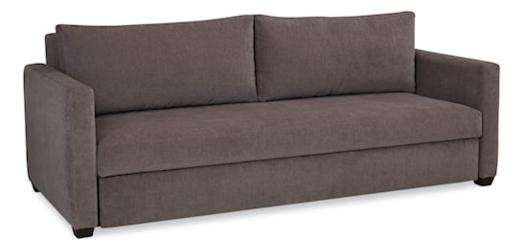

## U981TT ULTIMATE CONVERTIBLE SLEEPER SOFA

OVERALL: W89 D39 H34 INSIDE: W80 D22 H17

SEAT HEIGHT: 17 ARM HEIGHT: 26

BACK RAIL HEIGHT: 32

## SHOWN WITH

As Shown Configuration:

Upholstered Queen Sleeper - 89" Two Backs; One Seat Track Arm Tapered Foot/Leg

Shown in Vintage Chestnut Finish