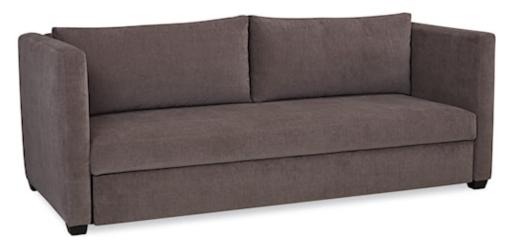

## U981ST ULTIMATE CONVERTIBLE SLEEPER SOFA

 OVERALL:
 W89 D39 H34

 SEAT HEIGHT:
 17

 BACK RAIL HEIGHT:
 34

INSIDE: ARM HEIGHT: W80 D22 H17 26

Choose the type, cushion configuration, arm style, and leg to create a custom piece.

Refer to the LEE Ultimate Convertible Sofa form for complete information.

SHOWN WITH As Shown Configuration:

Upholstered Queen Sleeper - 89"

Two Backs; One Seat Shelter Arm Tapered Foot/Leg

Shown in Vintage Chestnut Finish