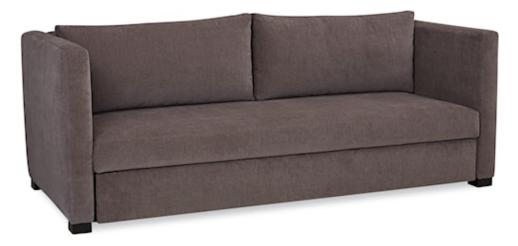

## U981SB ULTIMATE CONVERTIBLE SLEEPER SOFA

OVERALL: W89 D39 H34 INSIDE: W80 D22 H17

SEAT HEIGHT: 17 ARM HEIGHT: 34

BACK RAIL HEIGHT: 34

## STANDARD WITH

Topstitching Cushion Option not available Seat Cushion - Upholstered 5-Inch Innerspring Seat Cushion - naturalLEE

Designed with Removable Arms and Back for ease of Moving in Narrow areas as well as reducing the overall weight of the piece. Necessary brackets are in place for removal / replacement of arms and back.

## SHOWN WITH

As Shown Configuration:

Upholstered Queen Sleeper - 89" Two Backs; One Seat Shelter Arm Block Foot/Leg

Shown in Vintage Chestnut Finish