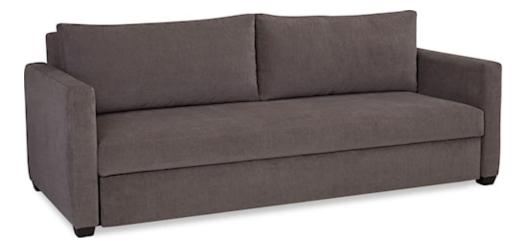

## SHOWN WITH

As Shown Configuration:

Upholstered Full Sleeper - 84" Two Backs; One Seat Track Arm Tapered Foot/Leg

Shown in Vintage Chestnut Finish