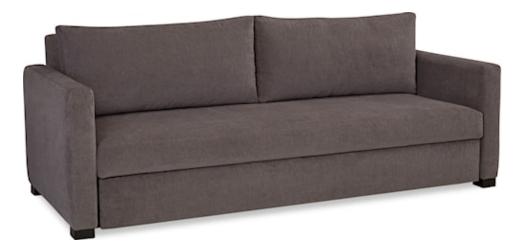

## SHOWN WITH

As Shown Configuration:

Upholstered Full Sleeper - 84" Two Backs; One Seat Track Arm Block Foot/Leg

Shown in Vintage Chestnut Finish