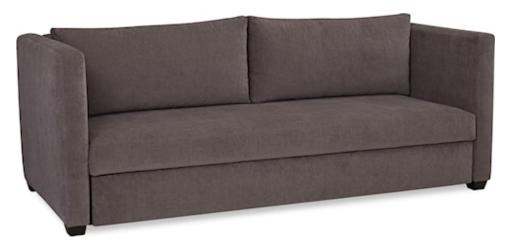

Choose the type, cushion configuration, arm style, and leg to create a custom piece.

Refer to the LEE Ultimate Convertible Sofa form for complete information.

SHOWN WITH

As Shown Configuration:

Upholstered Full Sleeper - 84" Two Backs; One Seat Shelter Arm Tapered Foot/Leg

Shown in Vintage Chestnut Finish