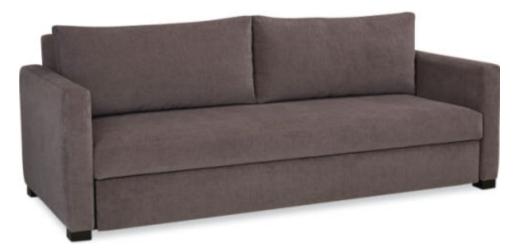

## U981TB CONVERTIBLE SLEEPER SOFA

OVERALL:W89 D39 H34SEAT HEIGHT:17BACK RAIL HEIGHT:32

INSIDE: ARM HEIGHT: COM/COL PLAIN YARDAGE: W80 D22 H17 26 17.00

Choose the type, cushion configuration, arm style, and leg to create a custom piece.

Refer to the LEE Ultimate Convertible Sofa form for complete information.

SHOWN WITH As Shown Configuration:

Upholstered Queen Sleeper - 89" Two Backs; One Seat Track Arm Block Foot/Leg

Shown in Vintage Chestnut Finish