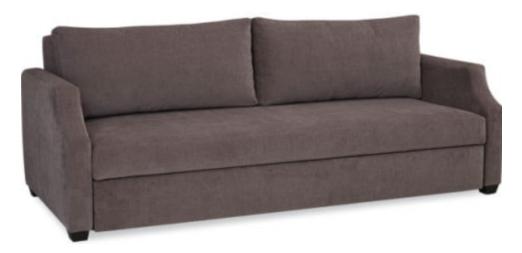

## U981KT ULTIMATE CONVERTIBLE SOFA SLEEPER

OVERALL: W89 D39 H34 INSIDE: W80 D22 H17

SEAT HEIGHT: 17 ARM HEIGHT: 26

BACK RAIL HEIGHT: 32

## SHOWN WITH

As Shown Configuration:

Upholstered Queen Sleeper - 89" Two Backs; One Seat Keyhole Arm Tapered Foot/Leg

Shown in Vintage Chestnut Finish