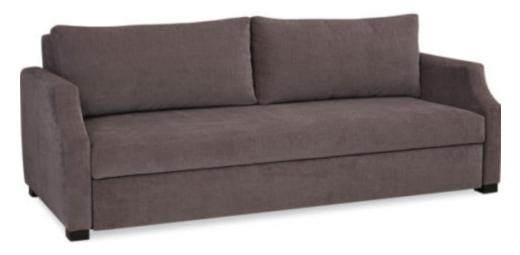

## U981KB ULTIMATE CONVERTIBLE SOFA SLEEPER

OVERALL: W89 D39 H34 INSIDE: W80 D37 H17

SEAT HEIGHT: 17 ARM HEIGHT: 26

BACK RAIL HEIGHT: 32

## SHOWN WITH

As Shown Configuration:

Upholstered Queen Sleeper - 89" Two Backs; One Seat Keyhole Arm Block Foot/Leg

Shown in Vintage Chestnut Finish