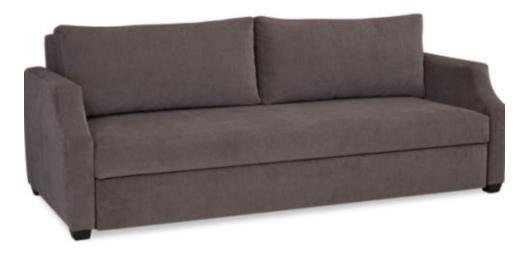

## U971KT CONVERTIBLE SOFA SLEEPER

OVERALL: W84 D0 H0 INSIDE: W75 D34 H17

SEAT HEIGHT: 0 ARM HEIGHT: 26

BACK RAIL HEIGHT: 0

## SHOWN WITH

As Shown Configuration:

Upholstered Full Sleeper - 84" Two Backs; One Seat Keyhole Arm Tapered Foot/Leg

Shown in Vintage Chestnut Finish