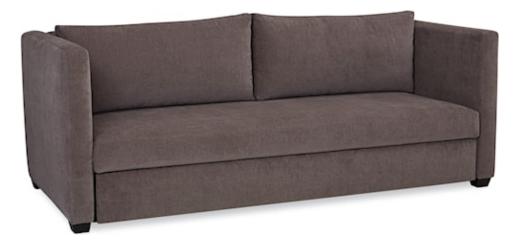

## U981ST ULTIMATE CONVERTIBLE SLEEPER SOFA

OVERALL: W89 D39 H34 INSIDE: W80 D22 H17

SEAT HEIGHT: 17 ARM HEIGHT: 26

BACK RAIL HEIGHT: 34

## SHOWN WITH

As Shown Configuration:

Upholstered Queen Sleeper - 89" Two Backs; One Seat Shelter Arm Tapered Foot/Leg

Shown in Vintage Chestnut Finish