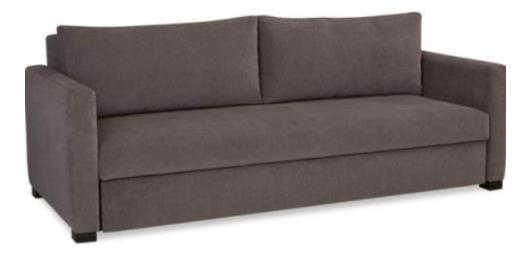

## U971TB CONVERTIBLE SLEEPER SOFA

OVERALL: W75 D34 H17 INSIDE: W0 D0 H0

SEAT HEIGHT: 0 ARM HEIGHT: 26

BACK RAIL HEIGHT: 0

## SHOWN WITH

As Shown Configuration:

Upholstered Full Sleeper - 84" Two Backs; One Seat Track Arm Block Foot/Leg

Shown in Vintage Chestnut Finish