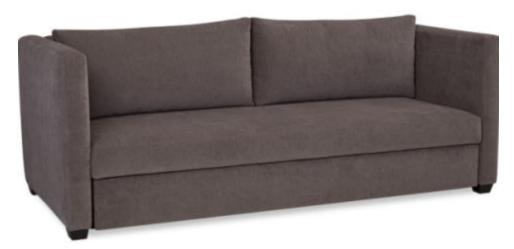

Choose the type, cushion configuration, arm style, and leg to create a custom piece.

Refer to the LEE Ultimate Convertible Sofa form for complete information.

SHOWN WITH As Shown Configuration:

Upholstered Full Sleeper - 84" Two Backs; One Seat Shelter Arm Tapered Foot/Leg

Shown in Vintage Chestnut Finish