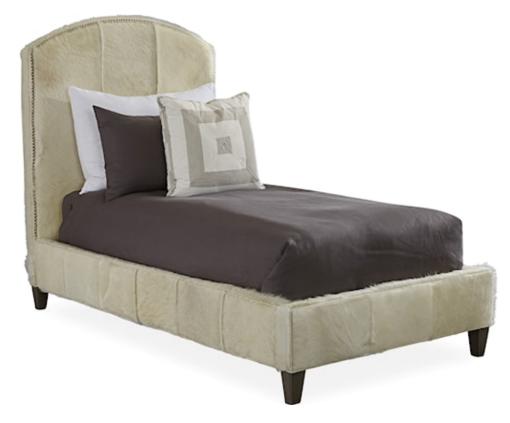

## LA2-30MP6T TWIN TAILOR MADE BED

OVERALL: W60 D0 H0 INSIDE: W0 D0 H0

SEAT HEIGHT: 0 ARM HEIGHT: 0

BACK RAIL HEIGHT: 0

## STANDARD WITH

Medium Height Plain Front Panel Welted w/ Nails Outside, No Border Tapered Leg

Tailor Made Bed Program - Bed Shown is only a Sample of Styles available. Multiple Options make Endless Style combinations.

## SHOWN WITH

Optional Contrast Fabric Welt in Brewster Natural Medium Nickel Nails Smoke Finish