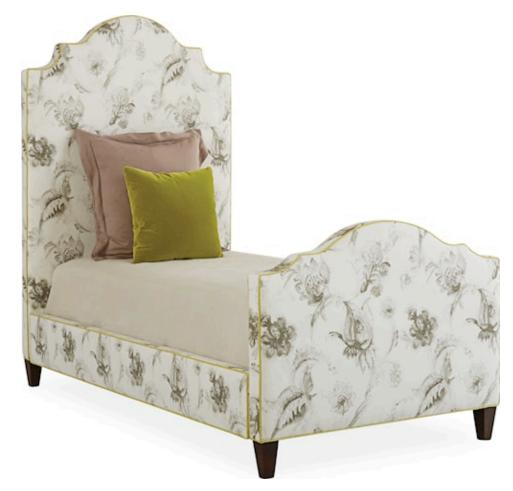

## D1-30TP5T TWIN TAILOR MADE BED

OVERALL: W0 D0 H72 INSIDE: W0 D0 H0

SEAT HEIGHT: 0 ARM HEIGHT: 0

BACK RAIL HEIGHT: 0

## STANDARD WITH

Tall Height
Plain Front Panel
Welted Outside, No Border
Tapered Leg

Tailor Made Bed Program - Bed Shown is only a Sample of Styles available. Multiple Options make Endless Style combinations.

SHOWN WITH

Optional Contrasting Welt in Monarch Lemon Pecan Finish