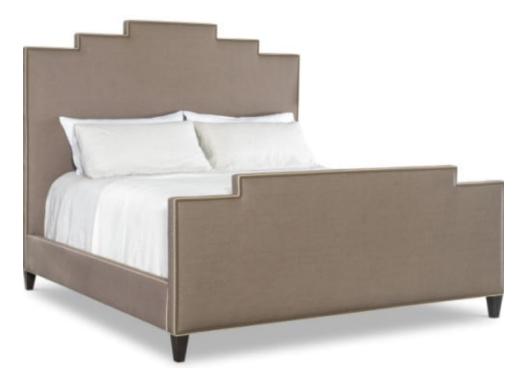

## T1-66TP6T KING TAILOR MADE BED

OVERALL: W84 D88 H72 INSIDE: W78 D82 H0

SEAT HEIGHT: 0 ARM HEIGHT: 0

BACK RAIL HEIGHT: 0

## STANDARD WITH

Tall Height Plain Front Panel Welted, Nails Outside, No Border Tapered Leg

Tailor Made Bed Program - Bed Shown is only a Sample of Styles available. Multiple Options make Endless Style combinations.

## SHOWN WITH

Optional Contrast Welt in Pavilion Stucco

Small Natural Nail Head Java Finish