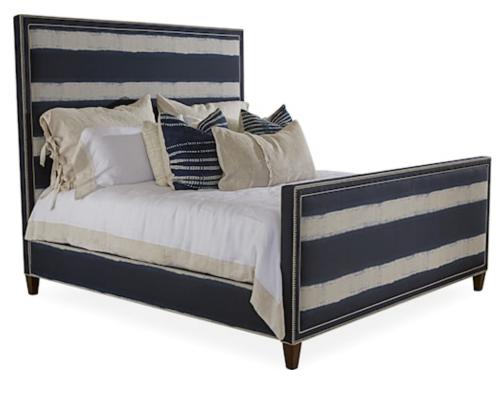

## S1-66TP3T TAILOR MADE KING BED

OVERALL: W0 D0 H72 SEAT HEIGHT: 0 BACK RAIL HEIGHT: 0 INSIDE: ARM HEIGHT: W0 D0 H0 0

## STANDARD WITH

Tall Height Plain Panel Welted w/ Nail Head Outside, No Border Tapered Leg

Tailor Made Bed Program - Bed Shown is only a Sample of Styles available. Multiple Options make Endless Style combinations.

SHOWN WITH

Optional Contrast Welt in Farrow Pewter Small Platinum Nails Pecan Finish