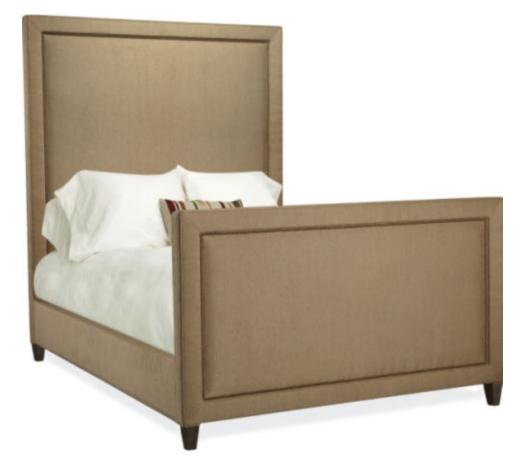

## S1-50TP2T QUEEN TAILOR MADE BED

OVERALL: W0 D0 H72 SEAT HEIGHT: 0 BACK RAIL HEIGHT: 0 INSIDE: ARM HEIGHT: W0 D0 H0 0

## STANDARD WITH

Tall Height Headboard Plain Front Headboard & Footboard Nailhead Inside Border Tapered Leg

Tailor Made Bed Program - Bed shown is only a sample of styles available. Multiple options make endless style combinations.

SHOWN WITH Tall Height Headboard Plain Headboard & Footboard Panel Nail Head Inside Border Tapered Leg