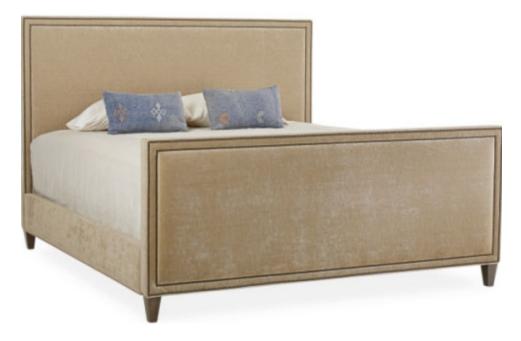

## S1-66MP4T TAILOR MADE KING BED

| OVERALL:          | W84 D88 H60 |
|-------------------|-------------|
| SEAT HEIGHT:      | 0           |
| BACK RAIL HEIGHT: | 0           |

INSIDE: ARM HEIGHT: W78 D82 H0 0

## STANDARD WITH

Tall Medium Headboard Plain Front Headboard & Footboard Double Row Nailhead Border Tapered Leg

Tailor Made Bed Program - Bed shown is only a sample of styles available. Multiple options make endless style combinations.

## SHOWN WITH

Medium Height Headboard Plain Headboard & Footboard Panels Double Row Nail Head Tapered Leg Small Natural Nails Pecan Finish