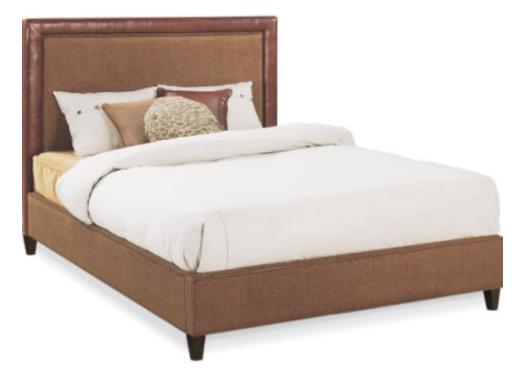

## S2-46LP2T FULL TAILOR MADE BED

| OVERALL:          | W0 D0 H48 |
|-------------------|-----------|
| SEAT HEIGHT:      | 0         |
| BACK RAIL HEIGHT: | 0         |

| INSIDE:     |  |
|-------------|--|
| ARM HEIGHT: |  |

## STANDARD WITH

Shown here in Leather

Low Height Plain Front Nailhead Inside Border Tapered Leg

Tailor Made Bed Program - Bed shown is only a sample of styles available. Multiple options make endless style combinations.

Rest Rail Height to top of Rail is 6.375"

Requires Box Spring and Mattress

Fabrics with a Pattern will not match along Waffle Tufted seams

Leather is Standard with seams on Headboard, Footboard and Rails