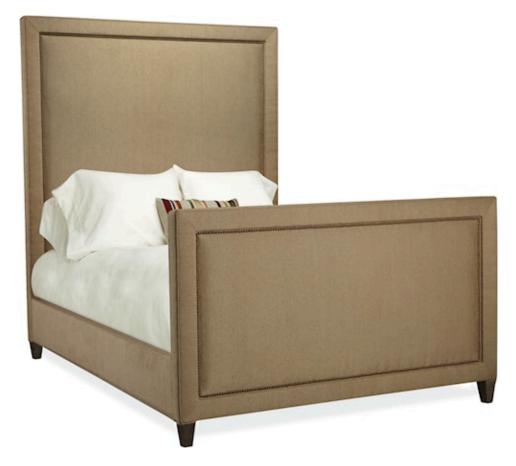

## STANDARD WITH

Tall Height Headboard Plain Front Headboard & Footboard Nailhead Inside Border Tapered Leg

Tailor Made Bed Program - Bed shown is only a sample of styles available. Multiple options make endless style combinations.

## SHOWN WITH

Tall Height Headboard Plain Headboard & Footboard Panel Nail Head Inside Border Tapered Leg