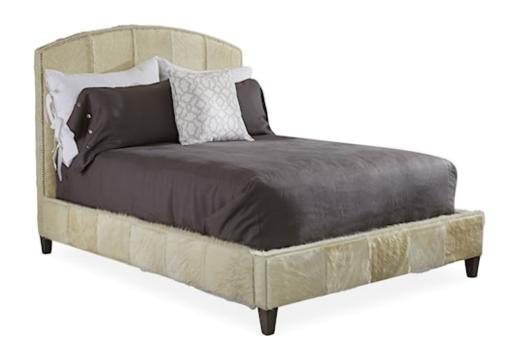

## LA2-50MP6T QUEEN TAILOR MADE BED

OVERALL: W60 D0 H0 INSIDE: W0 D0 H0

SEAT HEIGHT: 0 ARM HEIGHT: (

BACK RAIL HEIGHT: 0

## STANDARD WITH

Medium Height Plain Front Panel Welted w/ Nails Outside, No Border Tapered Leg

Tailor Made Bed Program - Bed Shown is only a Sample of Styles available. Multiple Options make Endless Style combinations.

## SHOWN WITH

Optional Contrast Fabric Welt in Brewster Natural Medium Nickel Nails Smoke Finish