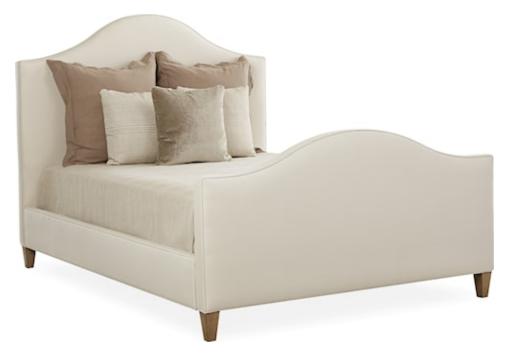

## F1-50MP5T QUEEN TAILOR MADE BED

OVERALL: W0 D0 H60 INSIDE: W0 D0 H0

SEAT HEIGHT: 0 ARM HEIGHT: (

BACK RAIL HEIGHT: 0

## STANDARD WITH

Medium Height Plain Panel Welted No Border Tapered Leg

Tailor Made Bed Program - Bed Shown is only a Sample of Styles available. Multiple Options make Endless Style combinations.

6" from bottom of boxspring to top of side rail Requires box spring and mattress