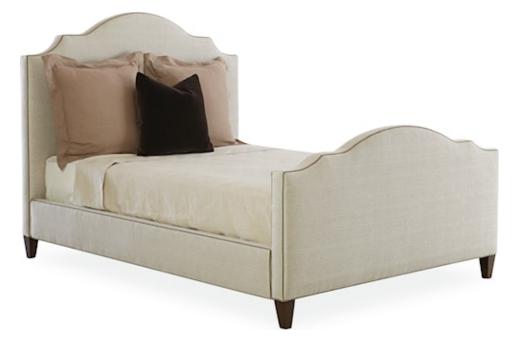

## D1-50MP5T QUEEN TAILOR MADE BED

| OVERALL:          | W0 D0 H60 |
|-------------------|-----------|
| SEAT HEIGHT:      | 0         |
| BACK RAIL HEIGHT: | 0         |

INSIDE: ARM HEIGHT: W0 D0 H0 0

## STANDARD WITH

Medium Height Plain Front Panel Welted Outside, No Border Tapered Leg

Tailor Made Bed Program - Bed Shown is only a Sample of Styles available. Multiple Options make Endless Style combinations.